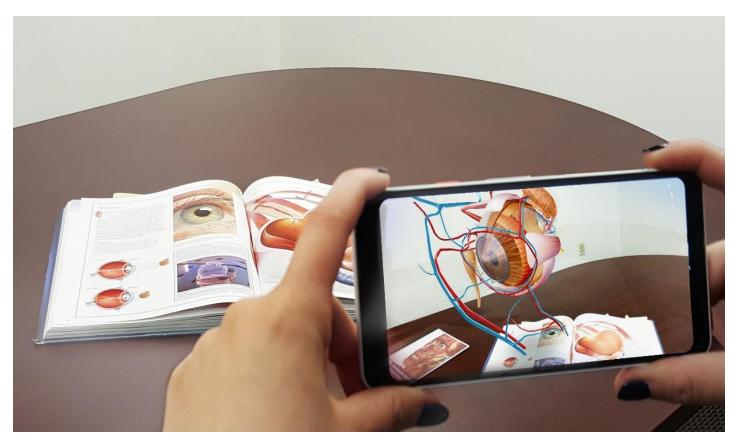

## Online Assessment & Remote Proctoring Platform

**Artificial Intelligence – AI** 

**Augmented Reality - AR** 

**Virtual Reality - VR** 